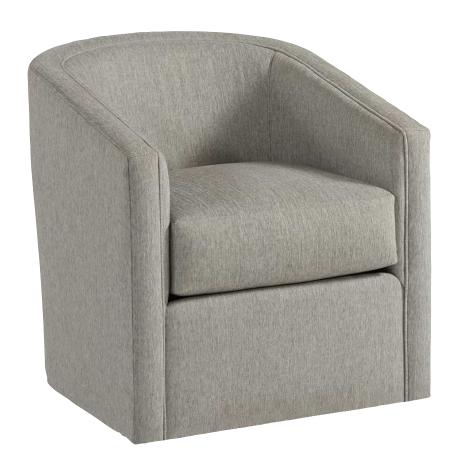

# MONICA SWIVEL CHAIR Style MLS378SW

**Manufacturer:** The MT Company

### **SWIVEL CHAIR**

#### Dimensions:

Width: 29"
Depth: 32"
Height: 32"
Arm Height: 25"
Seat Height: 20"

Inside Seat: 21.5"W x 22"D

Tight Back

Construction: Hard Edge

Due to the custom fabrication of our furniture, dimensions may vary slightly. Ask your Design Associate for a take home copy of this page.