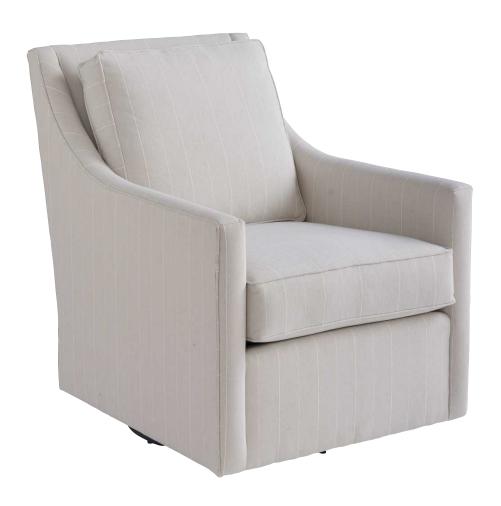

## **FALLON SWIVEL CHAIR** Style MLS2473SW

**Manufacturer:** The MT Company

#### **SWIVEL CHAIR**

Dimensions:

Width: 30.5" Depth: 37" Height: 35.5" Arm Height: 24.5" Seat Height: 19"

Inside Seat: 24"W x 20"D Loose, Boxed Back Construction: Hard Edge

Due to the custom fabrication of our furniture, dimensions may vary slightly. Ask your Design Associate for a take home copy of this page.

# **FALLON SWIVEL CHAIR** Style MLS2473SW