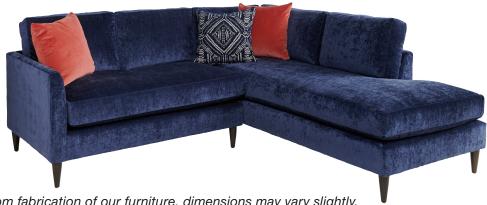

### **ASHBURY SECTIONAL GROUP** Style MLS2370

## **Manufacturer: The MT Company**

Due to the custom fabrication of our furniture, dimensions may vary slightly. Ask your Design Associate for a take home copy of this page.

### All Pieces:

No. of Seat Cushions: 1 (Only option) Back Cushions: Loose, Square Boxed Construction: Hard Edge Foundation: Pirelli Webbing

Seat Cushion Anchors: Included Sectional Connectors: Included Round Tapered Leg (Only Option)

Legs are not removable

ARMLESS SOFA

Style: MLS2370AS **Dimensions:** 

Length: 72" Depth: 35" Height: 34"

Seat Height: 19"

Inside Seat: Depth: 23" Length: 72"

Throw Pillows: 1, size 18"

**CORNER CHAIR** 