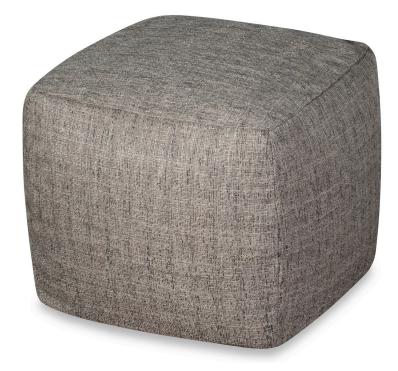

## **OTTOMAN:**

Dimensions Width: 22" Depth: 22" Height: 19"

Due to the custom fabrication of our furniture, dimensions may vary slightly. This is a very casual ottoman style and there will be comfort wrinkles throughout. Ask your Design Associate for a take home copy of this page.