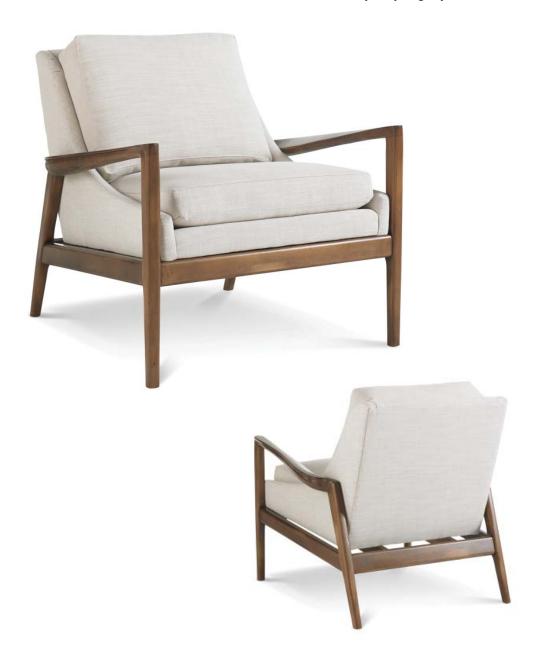

# **EBONWOOD CHAIR** Style MLS530C

### **CHAIR**

#### Dimensions:

Width: 34"
Depth: 36.5"
Height: 33"
Arm Height: 25"
Seat Height: 20"

Inside Seat: 25"W x 20"D Loose, boxed back Construction: Hard Edge

Due to the custom fabrication of our furniture, dimensions may vary slightly.