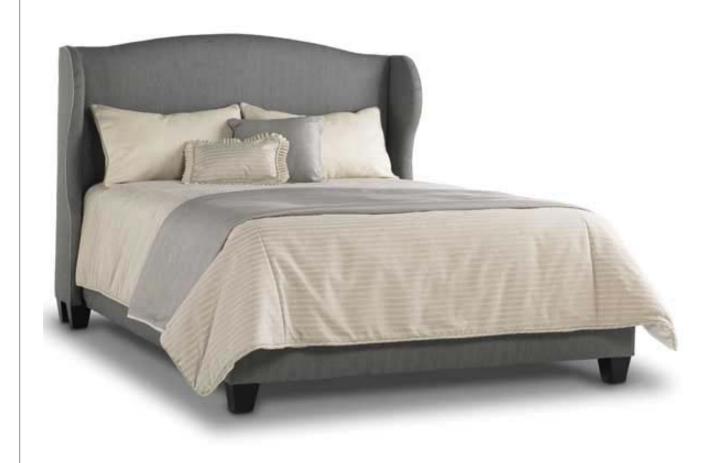

# WING BEDFRAME Style 9060QB

## **QUEEN BEDFRAME (shown)**

Dimensions:

Width: 67.5" Depth: 85" Height: 52.5"

Due to the custom fabrication of our furniture, dimensions may vary slightly.

## WING BEDFRAME Style 9060QB