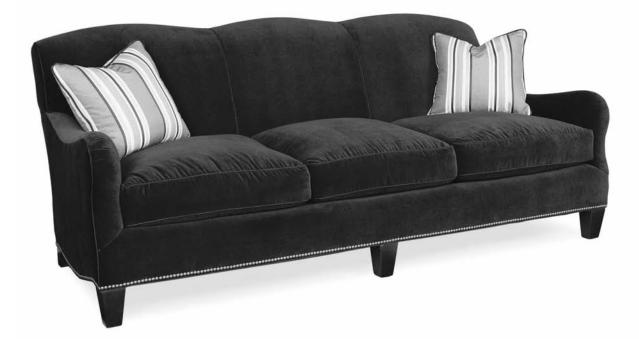

# INDY SOFA Style LE2340-03

#### SOFA

#### **Dimensions:**

Length: 83" Depth: 40" Height: 33" Arm Height: 23" Seat Height: 19" Inside Seat: 71"W x 22"D Tight back Toss pillows: 2, size 18"x18" Construction: soft edge

Due to the custom fabrication of our furniture, dimensions may vary slightly