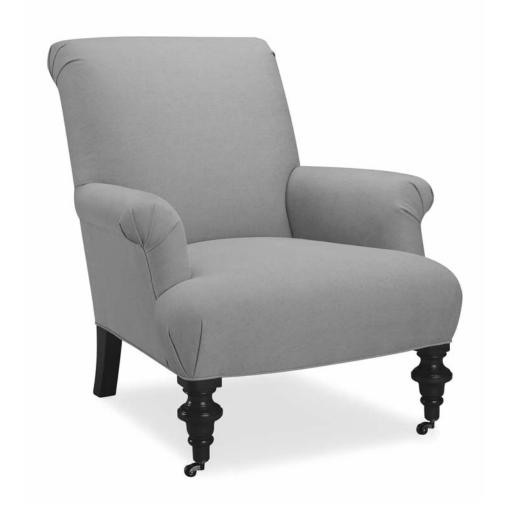

# BURTON CHAIR Style LE1140-01

### **Dimensions:**

Width: 32" Depth: 38" Height: 37"

Seat Height: 16"

Inside Seat: 19"W x 23"D

Tight back

Construction: hard edge

Due to the custom fabrication of our furniture, dimensions may vary slightly

### Tips

- Casters on front legs are a design style and are not removable
- Finishes are applied by hand to each frame individually and can have a slight variation from piece to piece