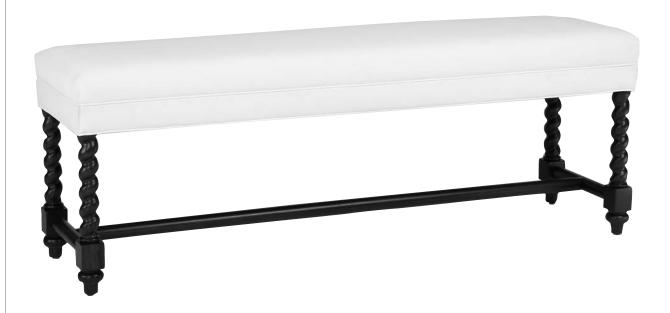

# ISAAC'S BENCH Style 8119

#### **Dimensions:**

Width 60"

Height 22"

Depth 16½"

Construction – hard edge

Due to the custom fabrication of our furniture, dimensions may vary slightly