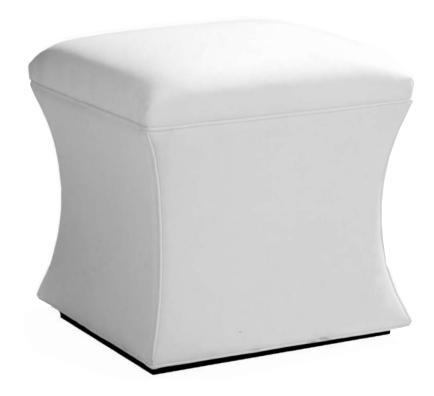

#### **OTTOMAN**

**Dimensions:** Width 20" Height 20<sup>1</sup>/<sub>2</sub>"

Due to the custom fabrication of our furniture, dimensions may vary slightly

CALICO CORNERS