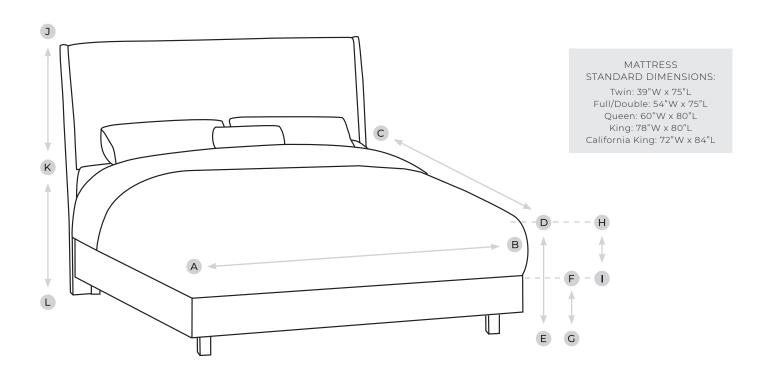

| A - B: WIDTH OF BED                                                                                                                                                                                                                                                                                                                     | C - D: LENGTH OF BED                                                |
|-----------------------------------------------------------------------------------------------------------------------------------------------------------------------------------------------------------------------------------------------------------------------------------------------------------------------------------------|---------------------------------------------------------------------|
| D - E: SIDE DROP                                                                                                                                                                                                                                                                                                                        | F - G: BED SKIRT DROP                                               |
| H - I: COMFORTER/COVERLET DROP(top of mattress to                                                                                                                                                                                                                                                                                       | top of box spring, add 2" for straight hem or 5" for scalloped hem) |
| J - K: HEADBOARD BODY(height desired)                                                                                                                                                                                                                                                                                                   | K - L: HEADBOARD LEG (height desired: 1/4" less than side drop)     |
| FOOTBOARD: Yes / No SIDEBOARDS: Yes / No                                                                                                                                                                                                                                                                                                | DUVET INSERT: × length                                              |
| The measurements completed by you will help us provide a quote for your project. To ensure the perfect fit, Calico recommends a professional measure and installation (if required). If you decline a professional measure, Calico will not be responsible for altering any product if it is made according to customer specifications. |                                                                     |
| I DECLINE A PROFESSIONAL MEASURE AND ACCEPT RESPONSIBILITY IF MY OWN MEASUREMENTS ARE USED AND ARE INCORRECT.                                                                                                                                                                                                                           |                                                                     |
| Signature:                                                                                                                                                                                                                                                                                                                              | Date:                                                               |
|                                                                                                                                                                                                                                                                                                                                         |                                                                     |